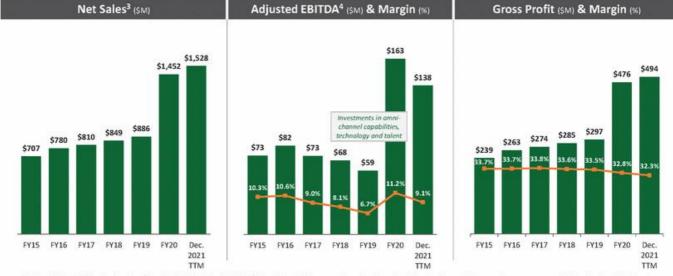

## HISTORICAL FINANCIAL OVERVIEW<sup>1,2</sup>

In facial year 2017 contained 53 weeks of operations. December 2021 TTM period ended 12/25/21. Prior to fiscally year 2016, we presented our sales and costs of state fish and game licenses, duck stamps, and state government-mandated firearm budgeound checks in net sales and cost of goods sold under the gross method, in fiscal year 2016, our management determined that the revenue from these transactions should have been presented under the net method, thereby recognizing only the commission received in net sales for acting as the agent under the principal versus agent model. Not sales and cost of goods sold for facel years 2014 and 2015 shown above have been removed to reflect this revision. This revision did not have any impact upon gross profit, net income or exemings per share.

4 Adjusted 68 TIDA is collusted as one income pas in interest sequence, income tax sequences, object-action and amortization, such developed compensation od other gains, losses and expenses that we do not believe are indicative of our original results. See Appendix for a reconcilization of Adjusted 68 TIDA in Net income. Adjusted 68 TIDA margin means, for any period, Adjusted 68 TIDA divided by net sales. See appendix for reconcilization of Adjusted 68 TIDA and Adjusted 68 TIDA margin means, for any period, Adjusted 68 TIDA margin frameworks.

#### NON-GAAP TO GAAP RECONCILIATION TABLE

Reconciliation of net income to adjusted EBITDA (in thousands):

|                                      | Decen | nber 2021 TTM |    | FY20      |    | FY19    |    | FY18    |    | FY17    |   | FY16    |   | FY15    |
|--------------------------------------|-------|---------------|----|-----------|----|---------|----|---------|----|---------|---|---------|---|---------|
| Net income                           | \$    | 112,529       | \$ | 91,380    | \$ | 20,215  | \$ | 23,750  | \$ | 17,742  | 5 | 29,669  | 5 | 27,771  |
| Interest expense                     |       | 1,557         |    | 3,506     |    | 7,995   |    | 15,206  |    | 13,738  |   | 15,402  |   | 14,156  |
| Income tax expense                   |       | 36,947        |    | 30,080    |    | 5,254   |    | 7,063   |    | 15,088  |   | 17,616  |   | 17,385  |
| Depreciation and amortization        |       | 25,406        |    | 21,830    |    | 19,321  |    | 18,250  |    | 17,706  |   | 13,974  |   | 11,569  |
| Stock-based compensation expense (1) |       | 3,184         |    | 3,502     |    | 2,104   |    | 1,742   |    | 2,294   |   | 3,386   |   | 2,257   |
| Pre-opening expenses (2)             |       | 3,701         |    | 1,942     |    | 2,694   |    | 1,838   |    | 5,971   |   | 4,264   |   | 3,159   |
| Merger termination gain (3)          |       | (55,000)      |    | 54        |    | -       |    | +       |    | +       |   |         |   | -       |
| Acquistion expenses (4)              |       | 10,468        |    | 3,710     |    | 662     |    | +:      |    | 2,744   |   |         |   |         |
| Bargain purchase (5)                 |       | 6.876.0       |    | (2,218)   |    | 127-    |    | 211     |    | 2.0     |   |         |   |         |
| Hazard pay (6)                       |       | 112           |    | 6,526     |    | 100     |    | 200     |    | 70      |   |         |   |         |
| Legal accrual (7)                    |       | 79            |    | 2,125     |    |         |    | +       |    | ¥3      |   |         |   |         |
| CEO retirement (8)                   |       | - 63          |    | +         |    | +       |    | 2,647   |    | - 23    |   |         |   |         |
| Asset write-off (9)                  |       |               |    | 1,039     |    | +       |    | +:      |    | 516     |   |         |   | -       |
| Executive recruting expense (10)     |       |               |    |           |    | 770     |    |         |    |         |   |         |   |         |
| Secondary offering expenses (11)     |       | -             |    | 54        |    | -       |    | 9.0     |    | 40      |   | 143     |   | 727     |
| Litigation accruel (12)              |       |               |    |           |    | +       |    | 14.7    |    | +       |   |         |   | (4,000  |
| Adjusted EBITDA                      | 5     | 138,372       | \$ | 163,222   | 5  | 59,015  | 5  | 68,496  | 5  | 72,799  | 5 | 82,254  | 5 | 73,024  |
| Net sales                            | \$    | 1,527,916     | 5  | 1,451,767 | \$ | 886,401 | 5  | 849,129 | 5  | 809,671 | 5 | 779,956 | 5 | 706,764 |
| Net income margin                    |       | 7.4%          |    | 6.3%      |    | 2.3%    |    | 2.8%    |    | 2.2%    |   | 3.8%    |   | 3.9%    |
| Adjusted EBITDA margin               |       | 9.1%          |    | 11.2%     |    | 5.7%    |    | 8.1%    |    | 9.0%    |   | 10.5%   |   | 10.3%   |