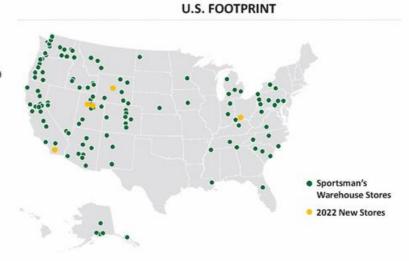

#### **HIGHLIGHTS**

- Robust ecommerce sales growth with strong traffic to Sportsmans.com
- Opened 10 new SPWH stores in 2021
- Announcing 5 new stores and expectation of 7-10 new stores in 2022
  - Stansbury, Utah
  - Saratoga Springs, Utah
  - Riverton, Wyoming
  - Santee, California
  - · Cincinnati, Ohio

#### **DISCIPLINED STORE EXPANSION STRATEGY**

#### STRATEGIC FILTERS

- Data-driven market prioritization to expand footprint
- Convenient location
- Flexible store formats (7,500 – 65,000 sq. ft.)