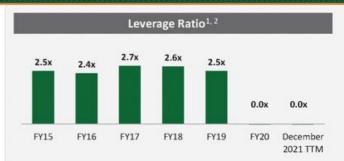

## HISTORICAL FINANCIAL OVERVIEW<sup>1,2</sup>

In facial year 2017 contained 53 weeks of operations. December 2021 TTM period ended 12/25/21. Prior to fiscally year 2016, we presented our sales and costs of state fish and game licenses, duck stamps, and state government-mandated firearm budgeound checks in net sales and cost of goods sold under the gross method, in fiscal year 2016, our management determined that the revenue from these transactions should have been presented under the net method, thereby recognizing only the commission received in net sales for acting as the agent under the principal versus agent model. Not sales and cost of goods sold for facel years 2014 and 2015 shown above have been removed to reflect this revision. This revision did not have any impact upon gross profit, net income or exemings per share.

2022 INVESTOR PRESENTATION 1 Total Debt at end of period to Adj. (BITDA See the Appendix for a reconciliation of Adjusced EBITDA to Net income. 1 December 2021 TTM period ended 12/25/2021.

14