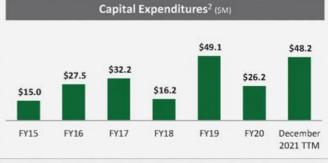

## HISTORICAL FINANCIAL OVERVIEW<sup>1,2</sup>

In facial year 2017 contained 53 weeks of operations. December 2021 TTM period ended 12/25/21. Prior to fiscally year 2016, we presented our sales and costs of state fish and game licenses, duck stamps, and state government-mandated firearm budgeound checks in net sales and cost of goods sold under the gross method, in fiscal year 2016, our management determined that the revenue from these transactions should have been presented under the net method, thereby recognizing only the commission received in net sales for acting as the agent under the principal versus agent model. Not sales and cost of goods sold for facel years 2014 and 2015 shown above have been removed to reflect this revision. This revision did not have any impact upon gross profit, net income or exemings per share.

## 2022 OPERATIONAL HIGHLIGHTS AND LONG TERM GROWTH STRATEGY

| (SM)                 | Full Year 20:     |  |  |  |  |  |
|----------------------|-------------------|--|--|--|--|--|
| New Stores           | 7-10              |  |  |  |  |  |
| Capital Expenditures | \$48-\$55M        |  |  |  |  |  |
| Effective Tax Rate   | ~26%              |  |  |  |  |  |
| Adjusted EBITDA %    | High-single-digit |  |  |  |  |  |