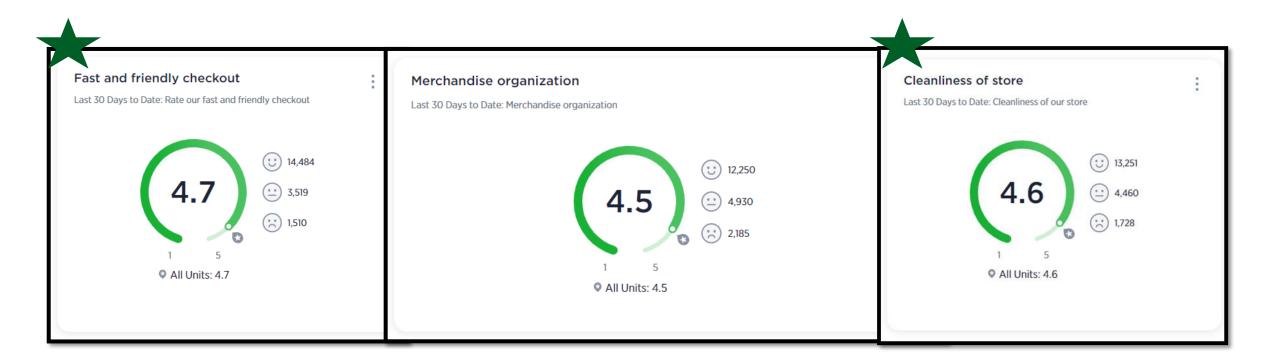

#### **Continuous Focus on Improving Customer Experience While Enhancing Margins**

### **STORE REFRESH PROGRAM**

- Refreshed stores 2021: **18 stores** 2022: **8 stores**
- Customer satisfaction scores **increased** on average by **14.3%**
- Revenue in refresh stores outperforms company comp stores