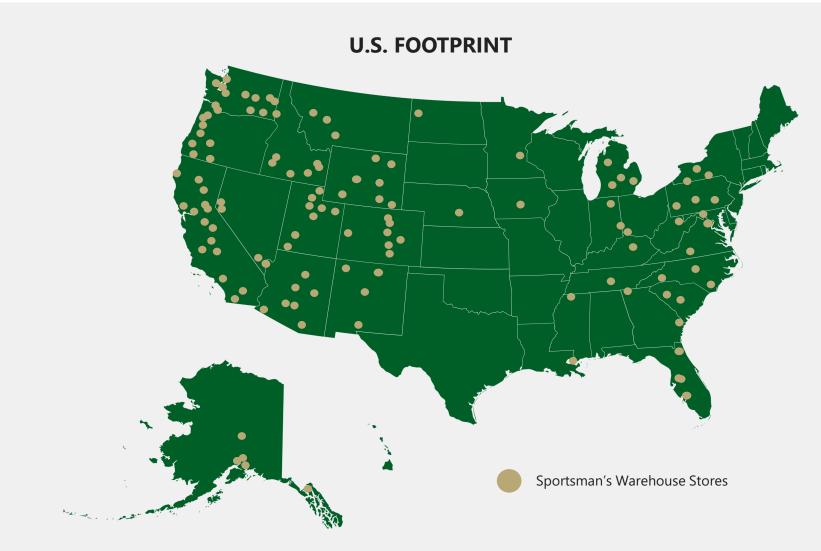

#### **CURRENT STORE FOOTPRINT**

#### Estimated 131 Stores in 30 States at End of FY2022