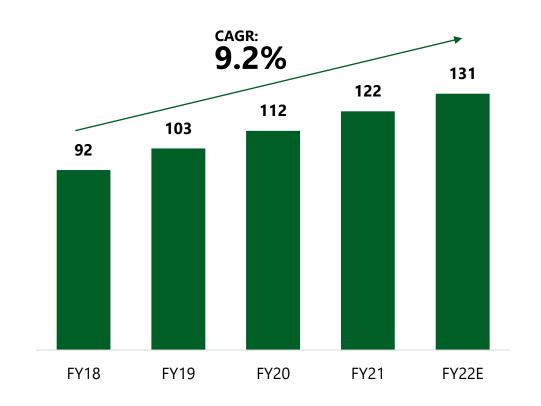

|                  |                       |                                   |



#### **REAL ESTATE DEVELOPMENT**







# STRATEGIC OVERVIEW

**Jon Barker** Chief Executive Officer

#### **NEW STORE GROWTH**



#### Significant Store Growth





#### **ACCELERATED STORE EXPANSION STRATEGY**



#### **Significant New Store Potential**

#### 80+ stores in the west

#### Underserved consumer / demand

Flexible store format (large & small markets)

Within 100 miles of current store to leverage supply chain



## **ACCELERATED STORE EXPANSION STRATEGY**



#### **Strategic Filters**

- Data-driven market prioritization to expand footprint
- Convenient locations
- Underserved consumer markets
- Flexible store formats (7,500 65,000 sq. ft.)

## Ø

#### **Financial Targets**

- >10% 4-wall EBITDA margin upon maturity
- >20% ROIC (including initial inventory) upon maturity
- Maturity of new stores expected within 18-24 months

#### Estimated 131 Stores in 30 States at End of FY2022





## **GROW AND ENHANCE OMNI-CHANNEL**

Increase re