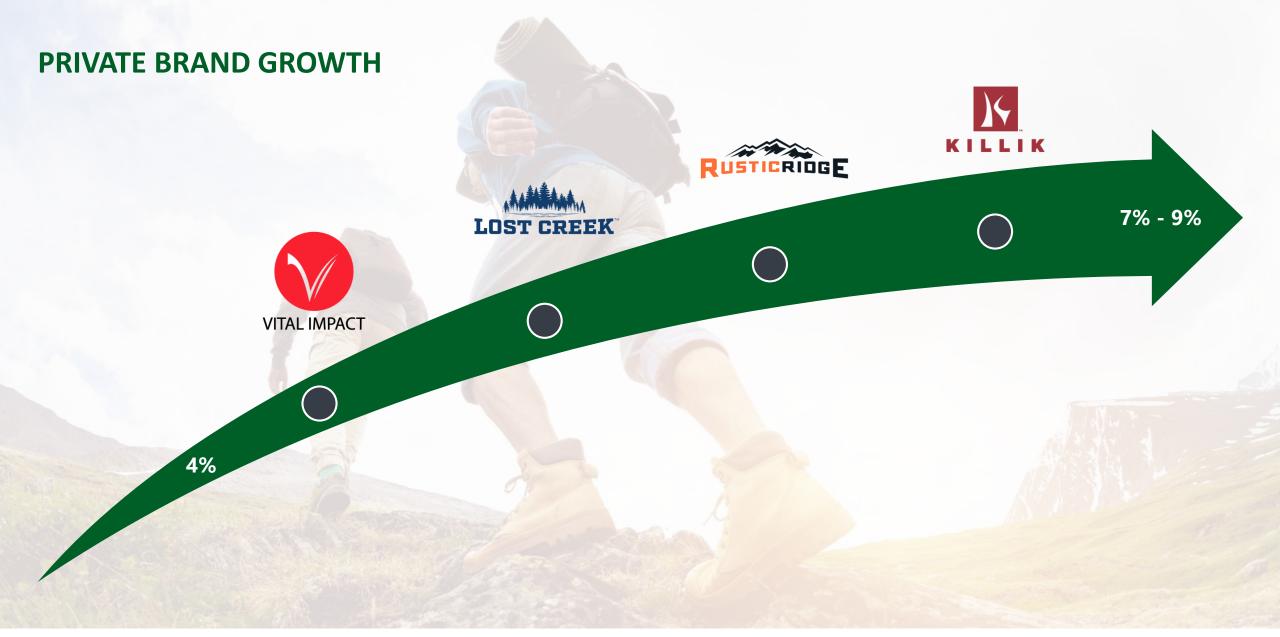

#### Ecom Penetration (% of sales)

4%

2019

#### **DEEPEN PRIVATE BRAND PENETRATION<sup>1</sup>**

<sup>1</sup> Includes private brand sales and exclusive offerings. Penetration is expressed as a percentage of total sales