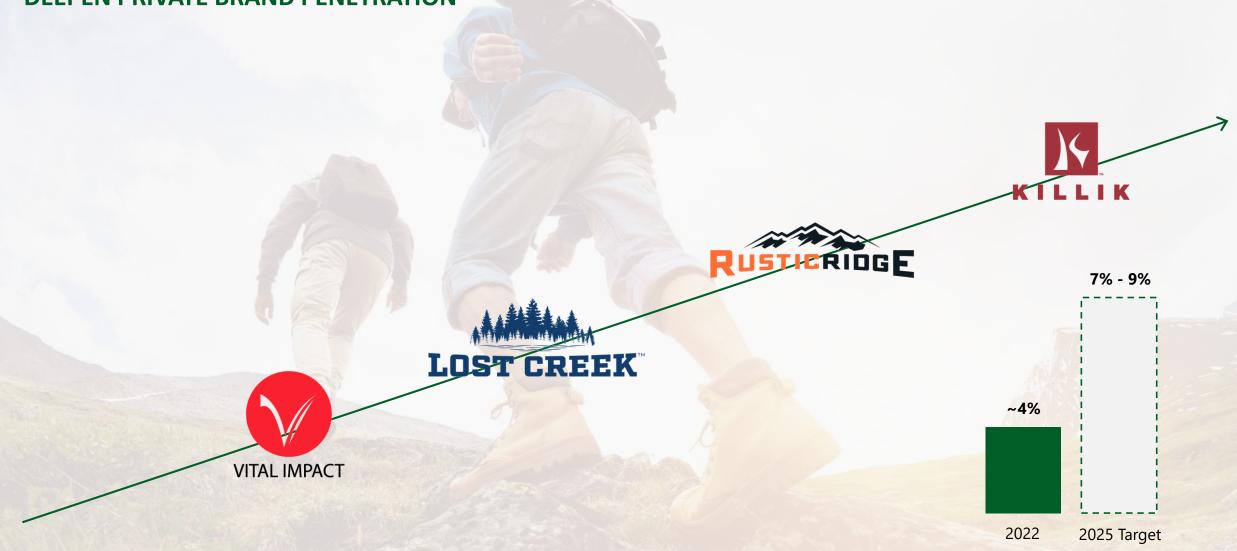

#### **DEEPEN PRIVATE BRAND PENETRATION<sup>1</sup>**

<sup>1</sup> Includes private brand sales and exclusive offerings. Penetration is expressed as a percentage of total sales