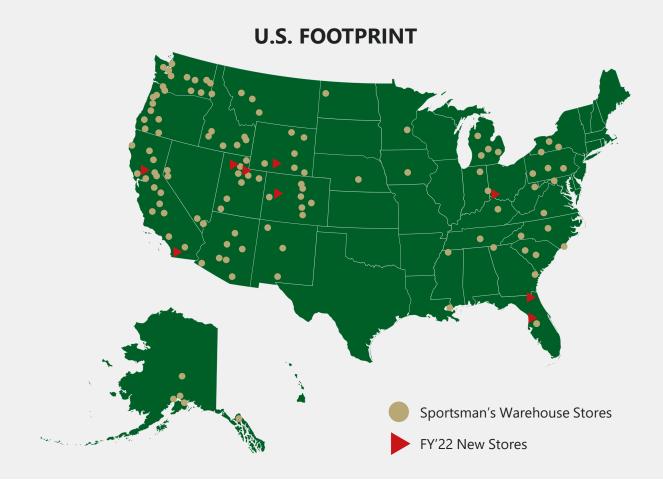

#### **NEW STORE GROWTH**

#### Significant Store Growth

#### **ACCELERATED STORE EXPANSION STRATEGY**

#### **Significant New Store Potential**

#### 80+ stores in the west

#### Underserved consumer / demand

Flexible store format (large & small markets)

Within 100 miles of current store to leverage supply chain