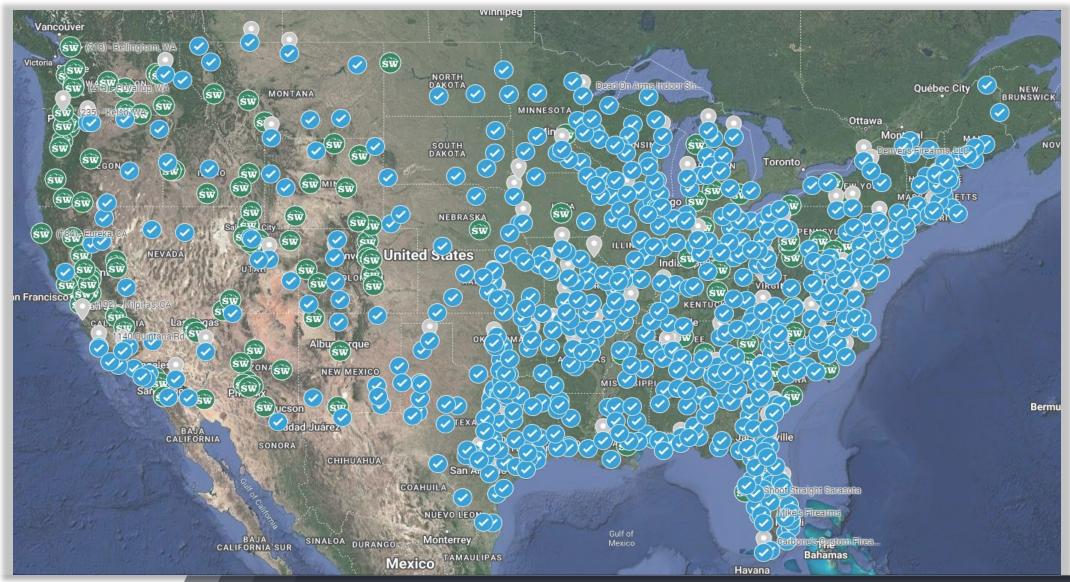

s 90 active locations
- Significantly higher margin on used versus new firearms

#### FIREARM SERVICE PLANS

- Highly accretive and growing product, offering 1-or-3-year plans
- Convenient and consistent way to get firearms serviced
- Fair pricing with quick turnaround time
- Services include
  - Mounting and bore sighting
  - Field cleaning
  - Factory-service augmentation

#### **GUNSMITH SERVICES**

- Offering a full-service, comprehensive gunsmithing center
- Full suite of services include repairs, refurbishments, renovations and restorations
- Team of handpicked highly experienced gunsmiths
- Direct shipping available for all U.S. customers

#### **Continuous Focus on Improving Customer Experience While Enhancing Margins**



#### 95%+ OF POPULATION SERVICED THROUGH FFL PARTNERSHIPS





#### **STORE REFRESH PROGRAM**

# **Before Refresh**

- Dated fixturing
- Poor sightlines
- Inefficient checkout
- Not visually pleasing





#### **STORE REFRESH PROGRAM**

## **After Refresh**

- Improved sightlines, merchandise presentation, brand recognition and seasonal intensity
- Connect to a new generation of customers while protecting our culture and heritage
- Checkout and customer service efficiency
- Update stores as old as 24 years





### **STORE REFRESH PROGRAM**

- Refreshed stores 2021: **18 stores** 2022: **8 stores**
- Customer satisfaction scores **increased** on average by **14.3%**
- Revenue in refresh stores outperforms company comp stores





## **CONSERVATION AND PUBLIC LAND RESTORATION**

#### **Maintain the Terrain Events**

- **122 stores** organize the ef