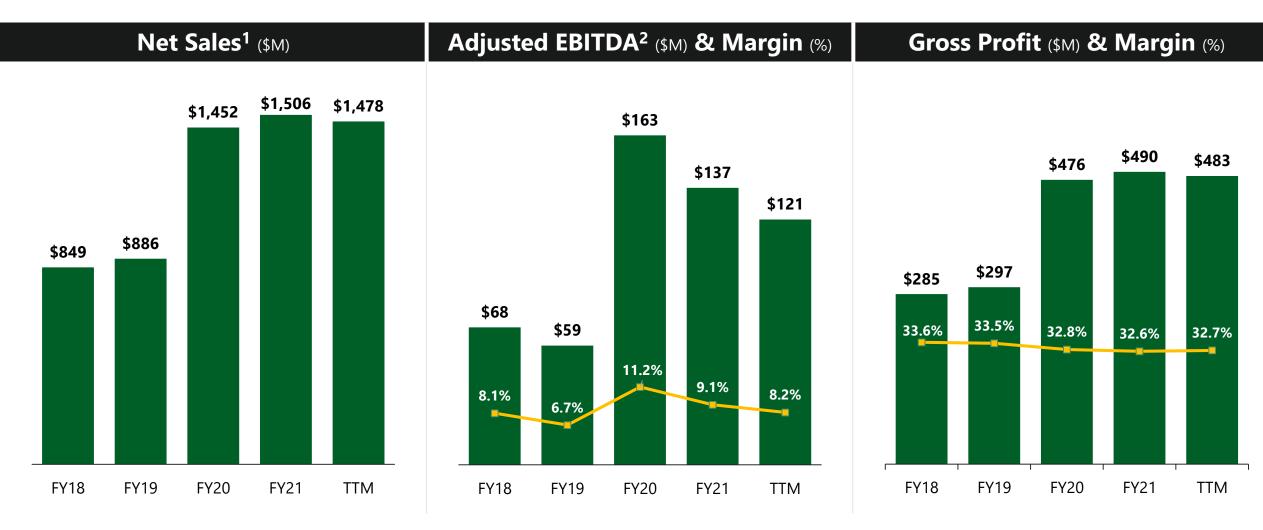

70%+ ecom sourced thru stores & dropship
- Firearms & ammo drive store traffic
- Forward deployment of inventory
- Ship from store

#### Ecom Penetration (% of sales)



4%

2019



#### **DEEPEN PRIVATE BRAND PENETRATION<sup>1</sup>**





<sup>1</sup> Includes private brand sales and exclusive offerings. Penetration is expressed as a percentage of total sales

#### **DISCIPLINED APPROACH TO M&A**







# FINANCIAL REVIEW & OUTLOOK

**Jeff White** Chief Financial Officer

#### **KEY HIGHLIGHTS AND TAKEAWAYS**

Strong underlying fundamentals driving growth

Strong balance sheet & cash flow

Well positioned to capture market share

Disciplined financial model for store expansion

Shareholder value driven capital allocation strategy





( >

( >

(>)

## **STRONG FINANCIAL PERFORMANCE**





### STRONG BALANCE SHEET WITH DISCIPLINED INVESTMENT APPROACH

#### **Clear Capital Allocation Priorities**

 $\supset$  New store growth

) Omni-channel development (retail & e-commerce)

) Talent & technology

) Share repurchases

) Opportunistic acquisitions



#### Capital Expenditures (\$M) & New Stores





( >

( >

( >

#### **EXPLORING A STRATEGICALLY PLACED 2<sup>ND</sup> DISTRIBUTION CENTER - 2024**



#### **Total Cost Reductions**

Located along major corridor

Faster service to eastern stores

Decreased transportation expenses

Support new store growth



## **NEW STORE PERFORMANCE**

2019 – 2021 (3 year average)

4-Wall EBITDA: ~15%

**ROIC: ~47%** 





#### FY2025 TARGETS

- S Total of 190 210 stores
- > ~25% ecom penetration
- > Low single-digit SSS growth

## Revenue