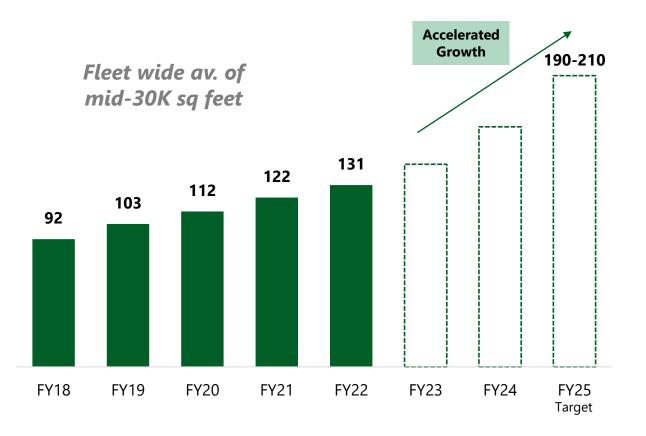

#### Significant Store Growth

#### Estimated 131 Stores in 30 States at End of FY2022

#### FY2025 TARGETS

- S Total of 190 210 stores
- > ~25% ecom penetration
- > Low single-digit SSS growth