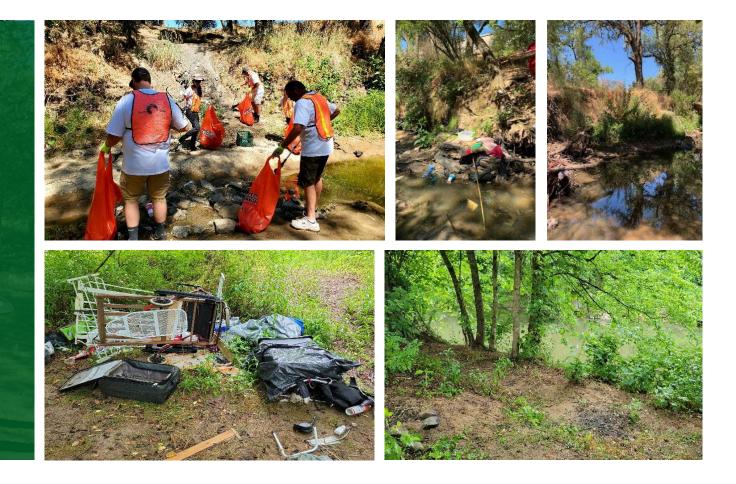

## **CONSERVATION AND PUBLIC LAND RESTORATION**

#### **Maintain the Terrain Events**

- **122 stores** organize the efforts
- Over **250 events** held in 2022
- Local community involvement
- Preserving the natural beauty of the outdoors