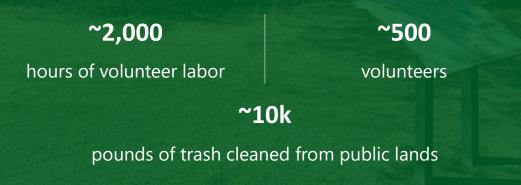

#### **Maintain the Terrain Events**

- **122 stores** organize the efforts
- Over **250 events** held in 2022
- Local community involvement
- Preserving the natural beauty of the outdoors