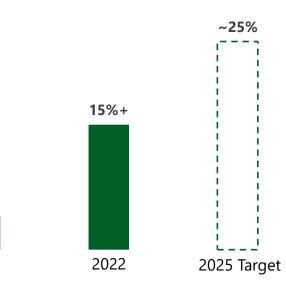

-wall EBITDA margin upon maturity
- >20% ROIC (including initial inventory) upon maturity
- Maturity of new stores expected within 18-24 months

#### Estimated 131 Stores in 30 States at End of FY2022





## **GROW AND ENHANCE OMNI-CHANNEL**

Increase reach & database growth through digital maturity



- Digital marketing optimization
- Attract adjacent consumers through specialty websites
- Grow and leverage large email loyalty and credit card databases

Expand merchandise assortment

2



- 3rd party federal firearm license (FFL) partnerships
- Increased dropship partnerships
- Expanding SKUs



#### Leverage stores



- 70%+ ecom sourced thru stores & dropship
- Firearms & ammo drive store traffic
- Forward deployment of inventory
- Ship from store

#### Ecom Penetration (% of sales)



4%

2019



#### **DEEPEN PRIVATE BRAND PENETRATION<sup>1</sup>**





<sup>1</sup> Includes private brand sales and exclusive offerings. Penetration is expressed as a percentage of total sales

#### **DISCIPLINED APPROACH TO M&A**







# FINANCIAL REVIEW & OUTLOOK

**Jeff White** Chief Financial Officer

#### **KEY HIGHLIGHTS AND TAKEAWAYS**

Strong underlying fundamentals driving growth

Strong balance sheet & cash flow

Well positioned to capture market share

Disciplined financial model for store expansion

Shareholder value driven capital allocation strategy





( >

( >

(>)

## **STRONG FINANCIAL PERFORMANCE**





### STRONG BALANCE SHEET WITH DISCIPLINED INVESTMENT APPROACH

#### **Clear Capital Allocation Priorities**

 $\supset$  New store growth

) Omni-channel development